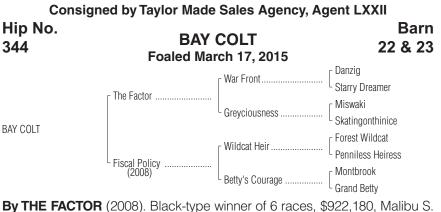

By THE FACTOR (2008). Black-type winner of 6 races, \$922,180, Malibu S.
[G1] (SA, \$180,000), Pat O'Brien S. [G1] (DMR, \$150,000), Rebel S. [G2] (OP, \$180,000), San Carlos S. [G2] (SA, \$120,000), San Vicente S. [G2] (SA, \$90,000), 2nd Bing Crosby S. [G1] (DMR, \$60,000), Triple Bend H.
[G1] (BHP, \$50,000). His first foals are 2-year-olds of 2016. Sire of winner Senora Acero (in 2 starts, \$24,195). Son of black-type winner War Front, among the leading sires, sire of 45 black-type winners, 2 champions.

### 1st dam

FISCAL POLICY, by Wildcat Heir. 2 wins at 2, \$73,353, Coca-Cola Bassinet S. (RD, \$30,000), 2nd Letellier Memorial S. (FG, \$12,000). Dam of 2 other registered foals, 2 of racing age, including a 2-year-old of 2016, none to race.

## 2nd dam

BETTY'S COURAGE, by Montbrook. Unraced. Dam of 4 winners, including--FISCAL POLICY (f. by Wildcat Heir). Black-type winner, above.

### 3rd dam

Grand Betty, by Copelan. 4 wins, 2 to 4, \$83,785, 2nd Hibiscus S. (HIA, \$6,-910). Dam of 9 other foals, 8 to race, all winners, including--

 POSITIVE ENERGY. 5 wins at 2 and 3, \$138,617, Captive Miss S. (MTH, \$24,000), etc. Set ncr at Monmouth Park, about 1 mi. in 1:36. Dam of--Fantasy of Flight. 3 wins at 3 and 4, \$343,656, 2nd Vagrancy H. [G2] (BEL, \$40,000), Bed o' Roses H. [G3] (BEL, \$30,000), Hurricane Bertie S. [G3] (GP, \$30,000), Dogwood S. [G3] (CD, \$21,641), Interborough S. [L] (AQU, \$20,000), 3rd Turnback the Alarm H. [G3] (BEL, \$20,000).
Betty's Star. 4 wins at 2 and 3, \$168,470, 2nd Colleen S. [L] (MTH, \$9,500), Little Silver S. (MTH, \$9,000), Roamin Rachel S. (PHA, \$8,650), Egret S. (MED, \$8,550), 3rd Sorority S. [G3], etc. Dam of 6 winners, including--CHEROKEE JEWEL. 5 wins in 10 starts at 3 and 4, \$190,685, Classy